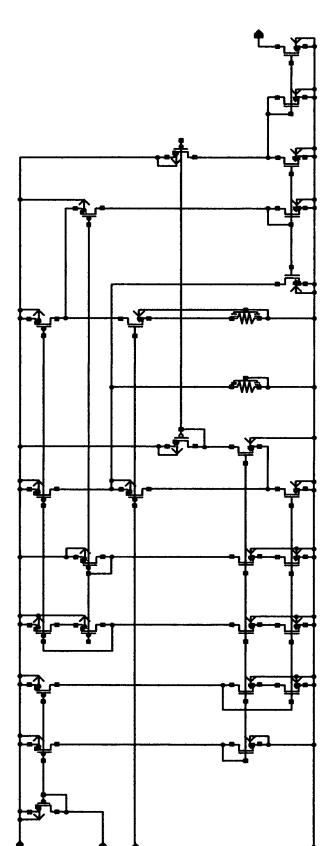

Σ

Title: RAIL-TO-RAIL INPUT LINEAR VOLTAGE TO CURRENT CONVERTER Inventors: Jonathon Stiff Attorney Docket No.: CYPR-CD02230 Serial # 10/809,238

+

TOP

3/4